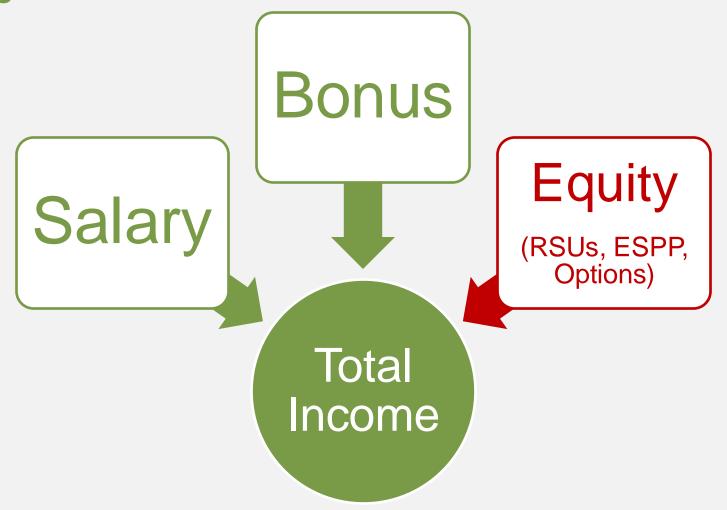

## Maximizing Your

# Nike DCP

In 2025

#### Nike DCP at a Glance



#### **DCP Overview**

- > Reduce Taxes Today
- Tax-Deferred Growth
- > Unsecured Liability



#### **Contributions**

- **>** Base Pay: 1-75%
- Bonus: 1-100%
- > Match: Up to 5%



#### **Eligibility**

> \$150k+

**Base Salary** 



#### **Key Dates**

- > Enrollment: November
- Deadline: Nov. 30th



#### **Distribution Options\***

- > Lump Sum vs. Installment (5, 10, or 15 years)
- > In-Service vs. Post-**Employment**

**Cordant**Wealth

#### **Nike's Credit Rating**





#### **Funding Your DCP Contributions**



#### Using RSUs to Turbo-Charge Savings



#### The Tax Benefits

|                                         |                                                       | Example #1 | Example #2 |
|-----------------------------------------|-------------------------------------------------------|------------|------------|
| MARGINAL TAX BRA                        | RSU Income                                            | \$100k     | \$100k     |
| The marginal tax rate for Marginal Rate | Additional Savings<br>(HSA, 401k, IRA, Deferred Comp) |            | \$70k      |
| 12.0%<br>22.0%<br>24.0%<br>32.0%        | Tax Bill<br>(@ 32% Federal Tax Bracket)               | \$32k      | \$9.6k     |
| 35.0%<br>35.0%<br>37.0%                 | TAXES SAVED                                           | \$