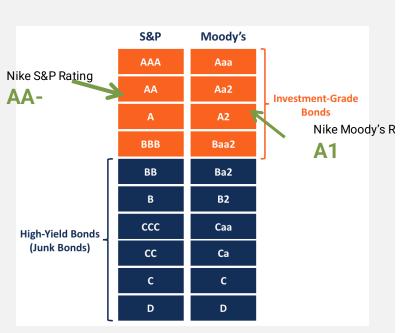

## Maximizing Your

# Nike DCP

In 2025

#### Nike DCP at a Glance



#### **DCP Overview**

- > Reduce Taxes Today
- Tax-Deferred Growth
- > Unsecured Liability



#### **Contributions**

- **>** Base Pay: 1-75%
- Bonus: 1-100%
- > Match: Up to 5%



#### **Eligibility**

> \$150k+

**Base Salary** 



#### **Key Dates**

- > Enrollment: November
- Deadline: Nov. 30th



#### **Distribution Options\***

- > Lump Sum vs. Installment (5, 10, or 15 years)
- > In-Service vs. Post-**Employment**

**Cordant**Wealth

#### **Nike's Credit Rating**





#### **Funding Your DCP Contributions**



#### Using RSUs to Turbo-Charge Savings



#### The Tax Benefits

|                                         |                                                       | Example #1 | Example #2 |
|-----------------------------------------|-------------------------------------------------------|------------|------------|
| MARGINAL TAX BRA                        | RSU Income                                            | \$100k     | \$100k     |
| The marginal tax rate for Marginal Rate | Additional Savings<br>(HSA, 401k, IRA, Deferred Comp) |            | \$70k      |
| 12.0%<br>22.0%<br>24.0%<br>32.0%        | Tax Bill<br>(@ 32% Federal Tax Bracket)               | \$32k      | \$9.6k     |
| 35.0%<br>35.0%<br>37.0%                 | TAXES SAVED